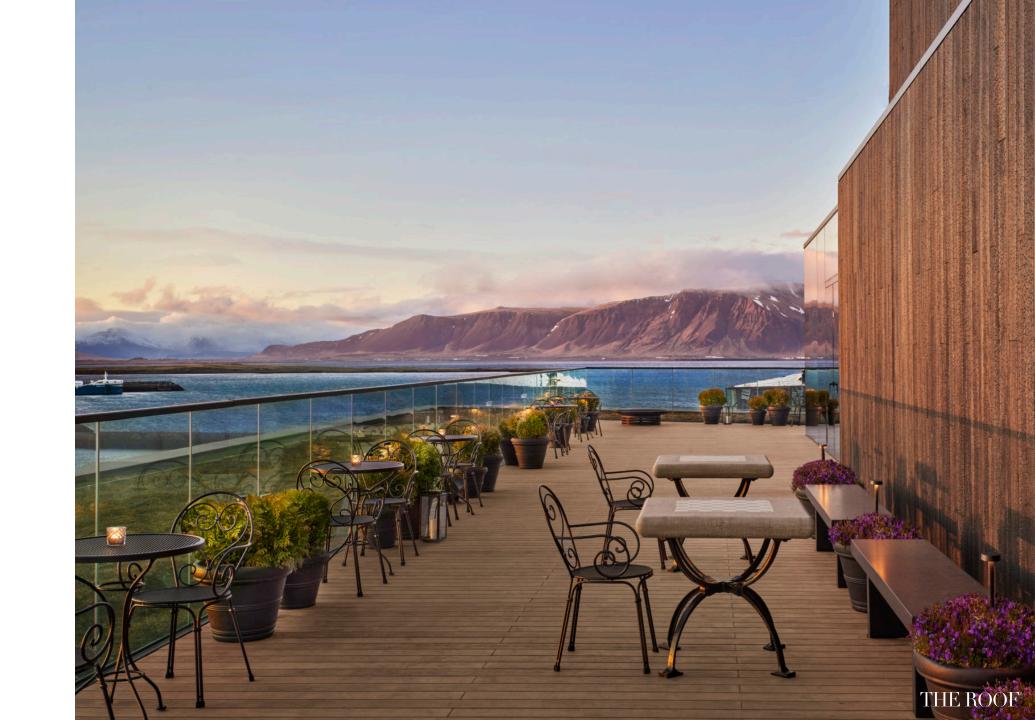

Square Footage: 183 sq. ft. / 17 m2

CAPACITY
Boardroom: 8

Located on the 7th floor of The Reykjavík EDITION, The Roof provides breathtaking panoramic views of the surrounding mountains ocean. This premier venue is perfect for your next private event, whether it's an elegant dinner, a standing reception, or a vibrant celebration. The private dining area offers a cozy yet refined atmosphere and can be privatized on its own. For larger gatherings, the entire space, including the outdoor terrace, can be reserved, creating an unparalleled setting for any occasion.

Square Footage: 1,442 sq. ft. / 134 m2

CAPACITY
Indoor Seated: 60
Standing Reception: 100
Patio: 80