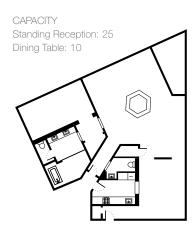

# PRIVATE DINING AREA

The Private Dining Area at The Roof offers an intimate and elegant setting for your next dinner party. The space can be fully privatized, ensuring complete privacy and personalized service to suit your event needs. With floor-to-ceiling windows showcasing breathtaking panoramic views, the ambiance is both sophisticated and captivating, providing the perfect backdrop for any occasion. Guests can also step outside onto the patio to enjoy fresh air and picturesque surroundings.

Square Footage: 614 sq. ft. / 57 m2

# CAPACITY

Long Table Reception: 24
Round Tables Reception: 30
Standing Reception: 40