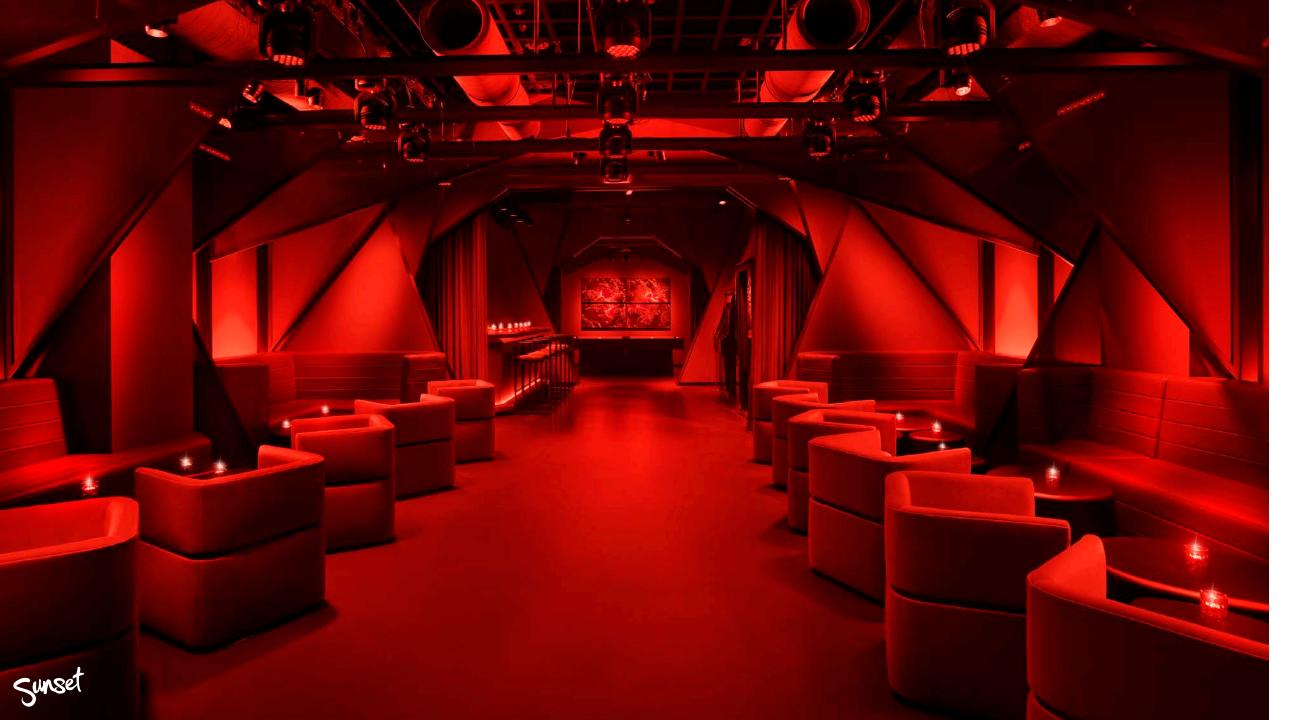

# SUNSET

Sunset is the premier underground event space where cutting-edge technology meets an electrifying atmosphere. Designed for those seeking an exceptional experience, Sunset provides a state-of-the-art lighting and sound system, a vibrant bar, and a dynamic dance floor. Whether you're hosting a private celebration or a corporate event, Sunset is the ultimate destination!

Square Footage: 1,582 sq. ft. / 147 m2

CAPACITY Seated: 50 Standing: 140