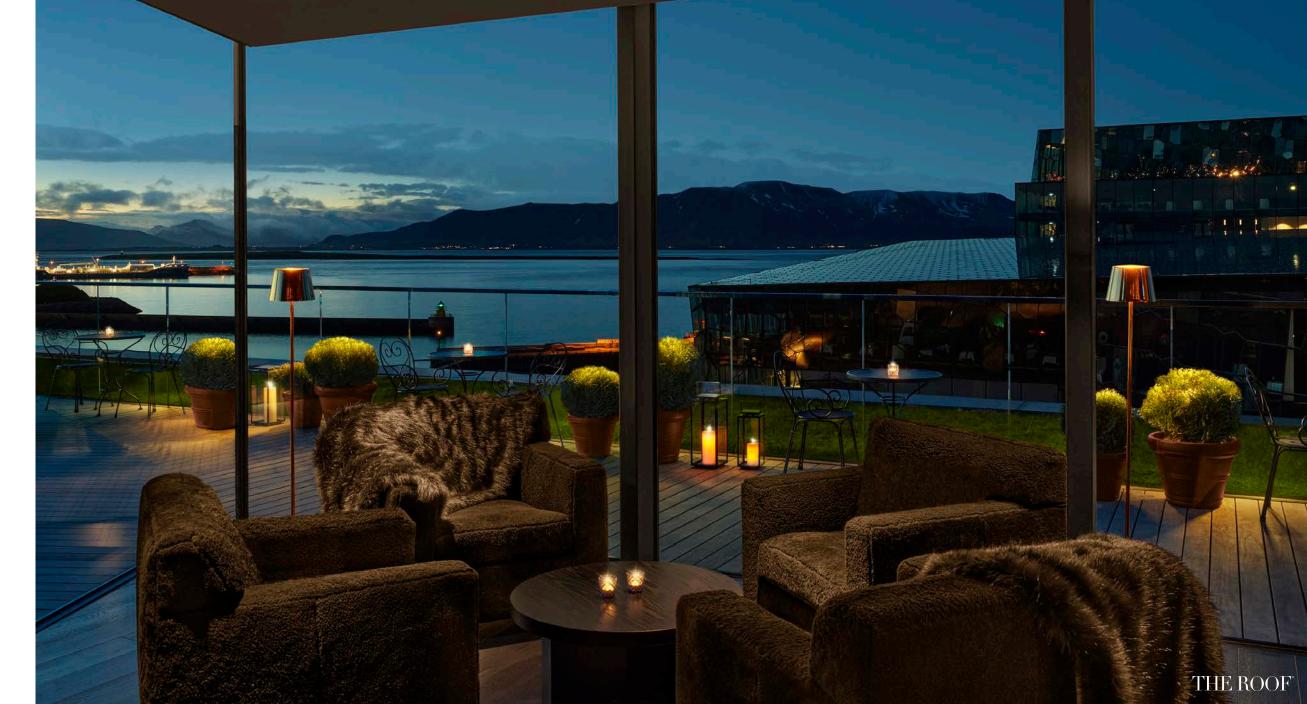

Square Footage: 183 sq. ft. / 17 m2

CAPACITY
Boardroom: 8

Located on the 7th floor of The Reykjavík EDITION, The Roof provides breathtaking panoramic views of the surrounding mountains ocean. This premier venue is perfect for your next private event, whether it's an elegant dinner, a standing reception, or a vibrant celebration. The private dining area offers a cozy yet refined atmosphere and can be privatized on its own. For larger gatherings, the entire space, including the outdoor terrace, can be reserved, creating an unparalleled setting for any occasion.

Square Footage: 1,442 sq. ft. / 134 m2

CAPACITY
Indoor Seated: 60
Standing Reception: 100
Patio: 80