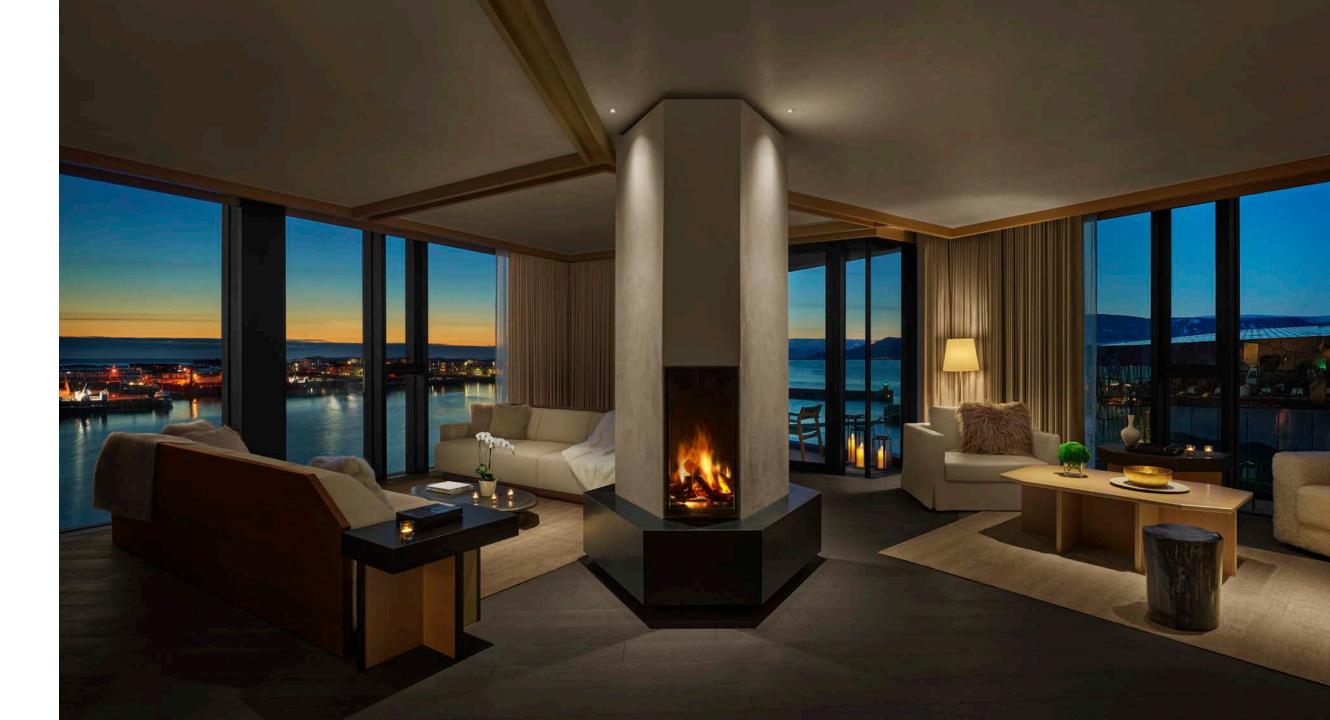

# PENTHOUSE

The Penthouse offers a stunning space, perfect for hosting cocktail parties, elegant private dinners, or informal meetings. With breathtaking panoramic views of the mountains and ocean, the Penthouse creates an inviting atmosphere that effortlessly blends elegance and comfort. A private kitchen ensures seamless catering or in-suite dining, enhancing the exclusivity of the experience.

Square Footage: 1,375 sq. ft. / 128 m2

EDITION Hotels combine a personal, intimate, individualized and unique hotel experience with the global reach and scale of Marriott International and creative vision of lan Schrager. EDITION delivers in a delicate balancing act, the best of both worlds: polish with personality, perfectionism with individualism and comfort with charisma and charm.