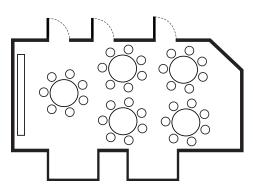

# STUDIO 1+2+3

Located on the ground floor of the hotel, The Reykjavík EDITION three studios can be combined to create a spacious, cohesive area. When combined, Studios 1-2-3 create a seamless environment, perfect for presentations, meetings, and workshops.

Square Footage: 875 sq. ft. / 81 m2

CAPACITY
Banquet: 50
Standing Reception: 80
Classroom: 30
U-Shape: 30

Hollow Square: 36 Theater: 70