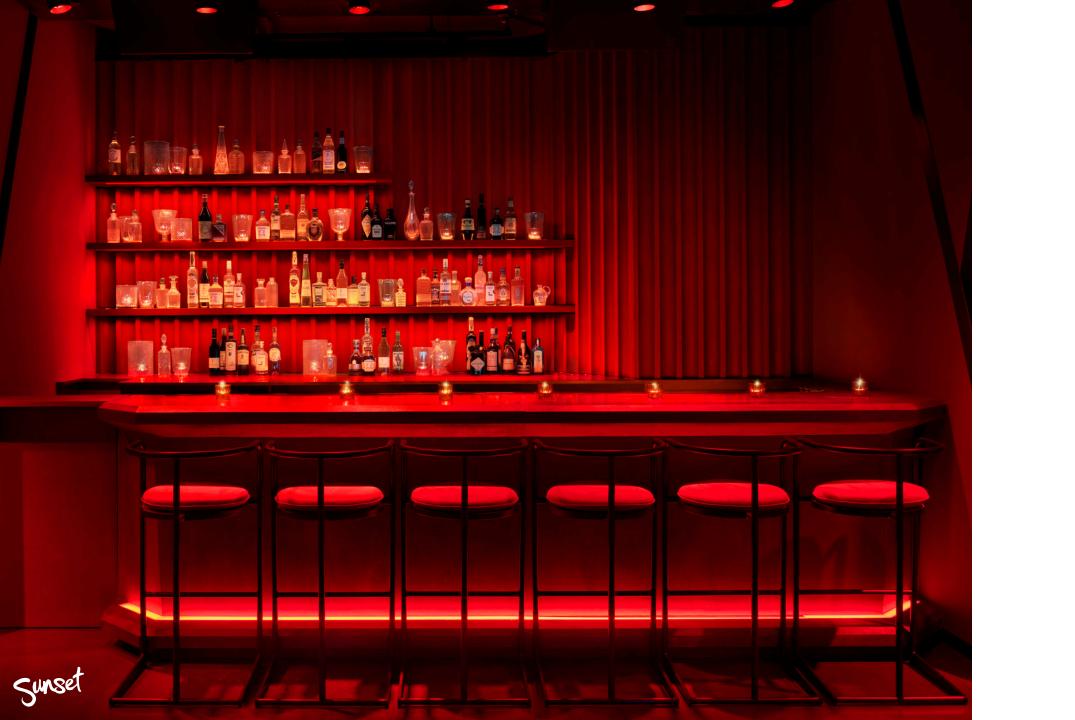

# SUNSET

Sunset is the premier underground event space where cutting-edge technology meets an electrifying atmosphere. Designed for those seeking an exceptional experience, Sunset provides a state-of-the-art lighting and sound system, a vibrant bar, and a dynamic dance floor. Whether you're hosting a private celebration or a corporate event, Sunset is the ultimate destination!

Square Footage: 1,582 sq. ft. / 147 m2

CAPACITY Seated: 50 Standing: 140