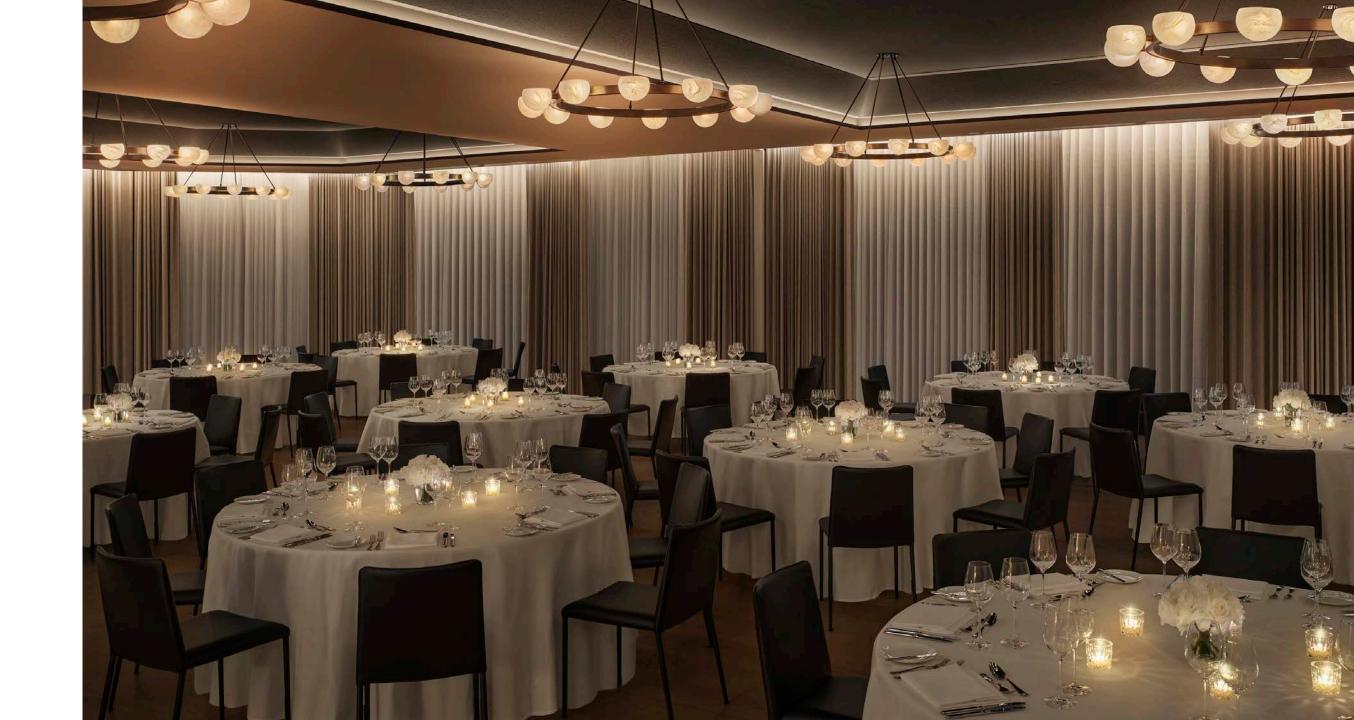

### BALLROOM

The Ballroom at The Reykjavík EDITION, situated on the hotel's ground floor, is an exquisite venue for an array of events including meetings, dinners, conferences, weddings, and confirmations. Overlooking the drop-off garden, this elegant space features floor-to-ceiling windows providing natural light and offering stunning views of the landscaped surroundings. The versatile ballroom is equipped with two drop-down projectors, a cutting-edge sound system, stage, and a coat check. The Ballroom can be easily divided in half to host both grand gatherings and more intimate occasions.

Square Footage: 2,771 sq. ft. / 264 m2

### CAPACITY

Banquet: 180

Standing Reception: 300

Classroom: 108 U-Shape: 48

Hollow Square: 48

Theater: 300