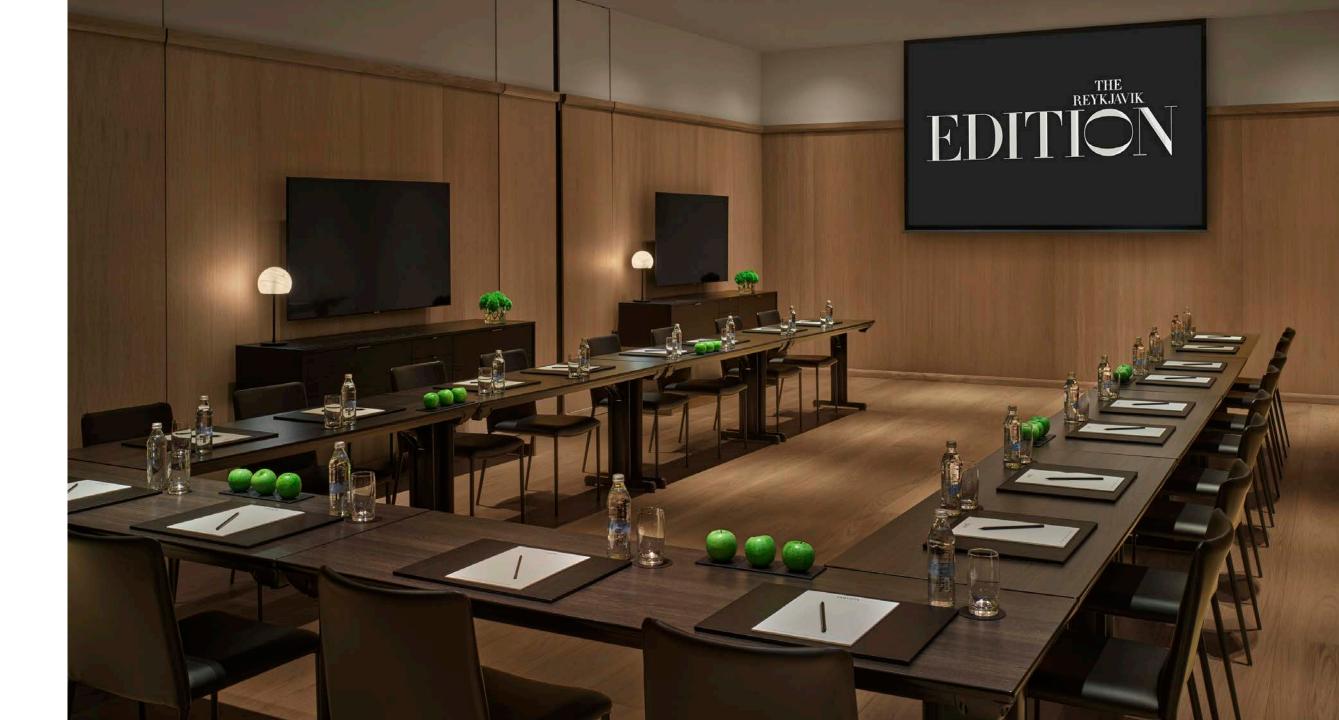

### BALLROOM

The Ballroom at The Reykjavík EDITION, situated on the hotel's ground floor, is an exquisite venue for an array of events including meetings, dinners, conferences, weddings, and confirmations. Overlooking the drop-off garden, this elegant space features floor-to-ceiling windows providing natural light and offering stunning views of the landscaped surroundings. The versatile ballroom is equipped with two drop-down projectors, a cutting-edge sound system, stage, and a coat check. The Ballroom can be easily divided in half to host both grand gatherings and more intimate occasions.

Square Footage: 2,771 sq. ft. / 264 m2

### CAPACITY

Banquet: 180

Standing Reception: 300

Classroom: 108 U-Shape: 48

Hollow Square: 48

Theater: 300