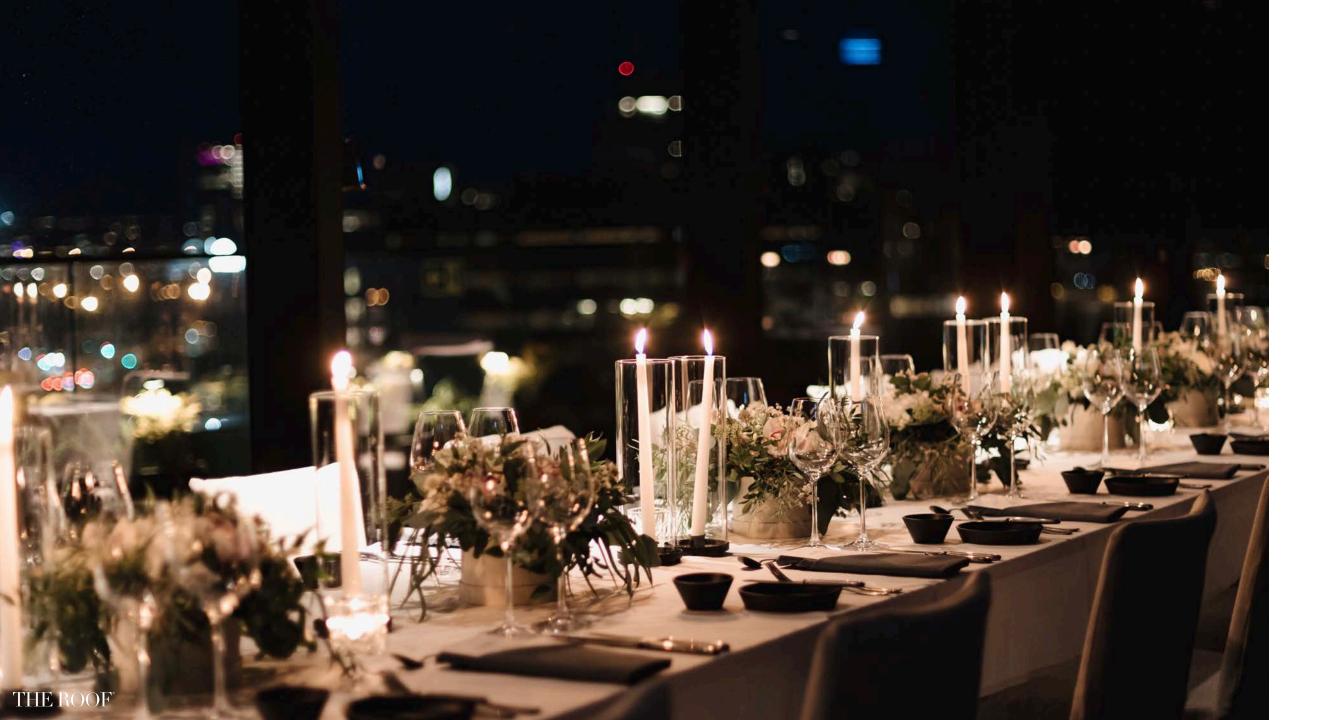

# PRIVATE DINING AREA

The Private Dining Area at The Roof offers an intimate and elegant setting for your next dinner party. The space can be fully privatized, ensuring complete privacy and personalized service to suit your event needs. With floor-to-ceiling windows showcasing breathtaking panoramic views, the ambiance is both sophisticated and captivating, providing the perfect backdrop for any occasion. Guests can also step outside onto the patio to enjoy fresh air and picturesque surroundings.

Square Footage: 614 sq. ft. / 57 m2

# CAPACITY

Long Table Reception: 24
Round Tables Reception: 30
Standing Reception: 40