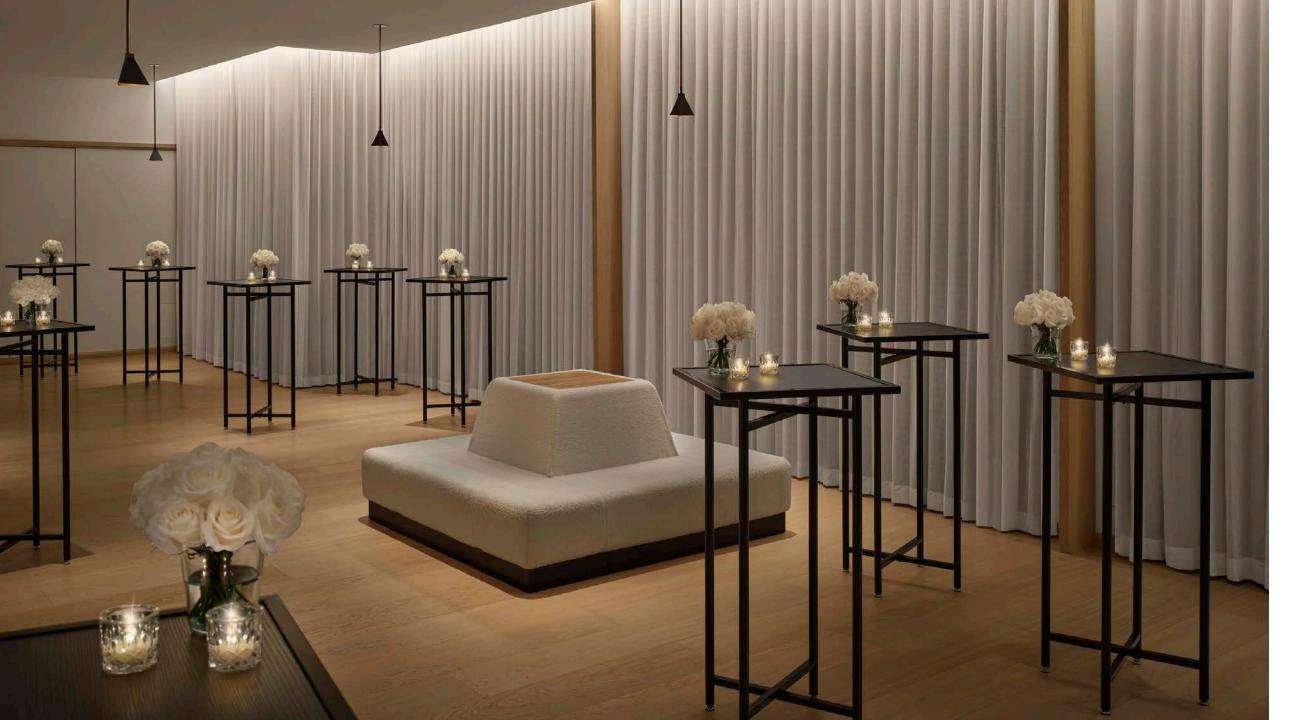

### PRE-FUNCTION AREA

The Pre-Function Area is located just outside the ballroom and is included when the entire ballroom is reserved. With its bright and open layout, it is perfect for hosting pre-function cocktails, welcome receptions, standing lunches, and coffee breaks.

Square Footage: 1,237 sq. ft. / 115 m2

CAPACITY

Standing Reception: 100