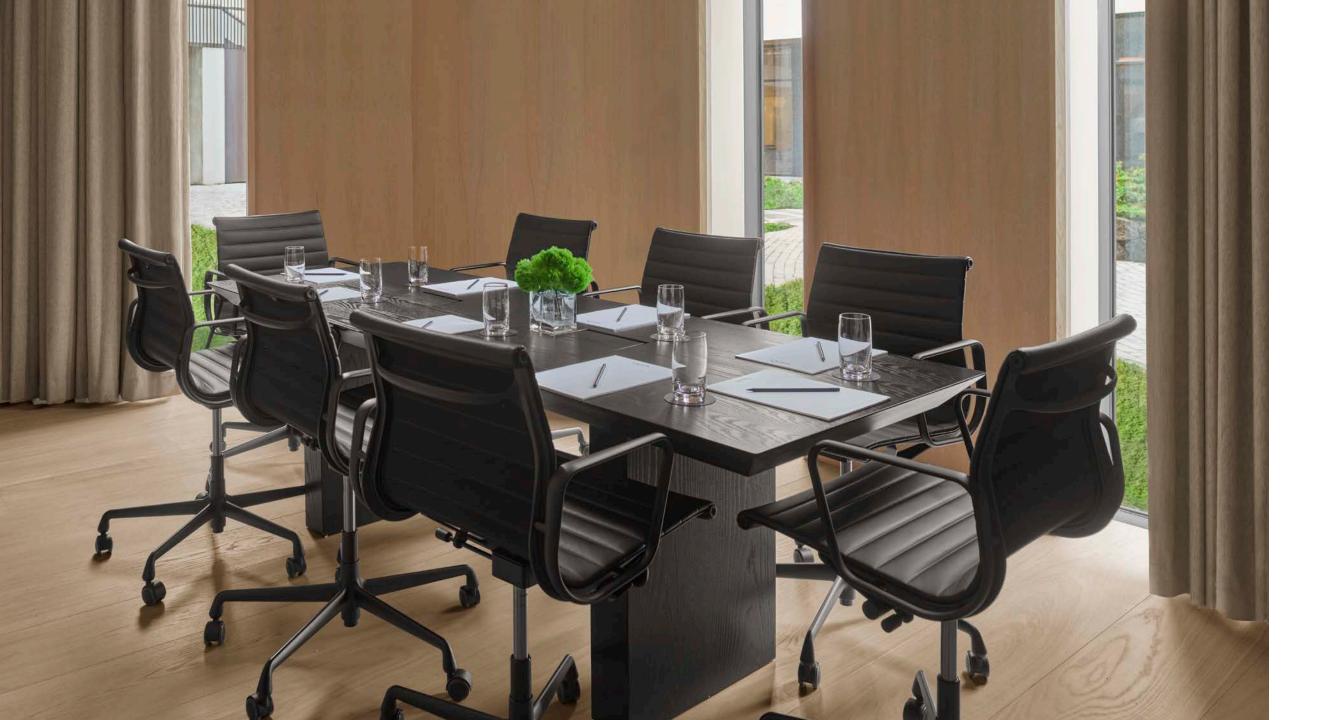

# BOARDROOM

Next to the studios you will discover our boardroom. This private and exclusive space boasts an elegant design and ensures ample privacy, making it ideal for meetings and presentations. The Boardroom is enhanced by floor-to-ceiling windows that allow natural daylight to flood the room, creating a bright and inviting atmosphere.

Square Footage: 183 sq. ft. / 17 m2

CAPACITY
Boardroom: 8

Located on the 7th floor of The Reykjavík EDITION, The Roof provides breathtaking panoramic views of the surrounding mountains ocean. This premier venue is perfect for your next private event, whether it's an elegant dinner, a standing reception, or a vibrant celebration. The private dining area offers a cozy yet refined atmosphere and can be privatized on its own. For larger gatherings, the entire space, including the outdoor terrace, can be reserved, creating an unparalleled setting for any occasion.