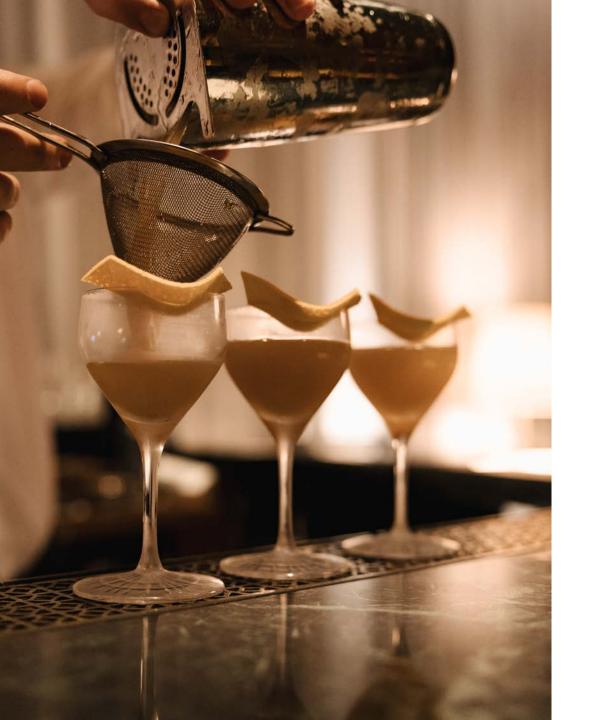

# TÖLT

Hidden behind our Lobby Bar is Tölt, our speakeasy cocktail bar designed as a hidden sanctuary for unforgettable evenings of cocktails and conversation. Featuring three intimate alcoves with cozy seating and low tables, Tölt is an ideal venue for private receptions, product launches, birthday celebrations, or any special event.