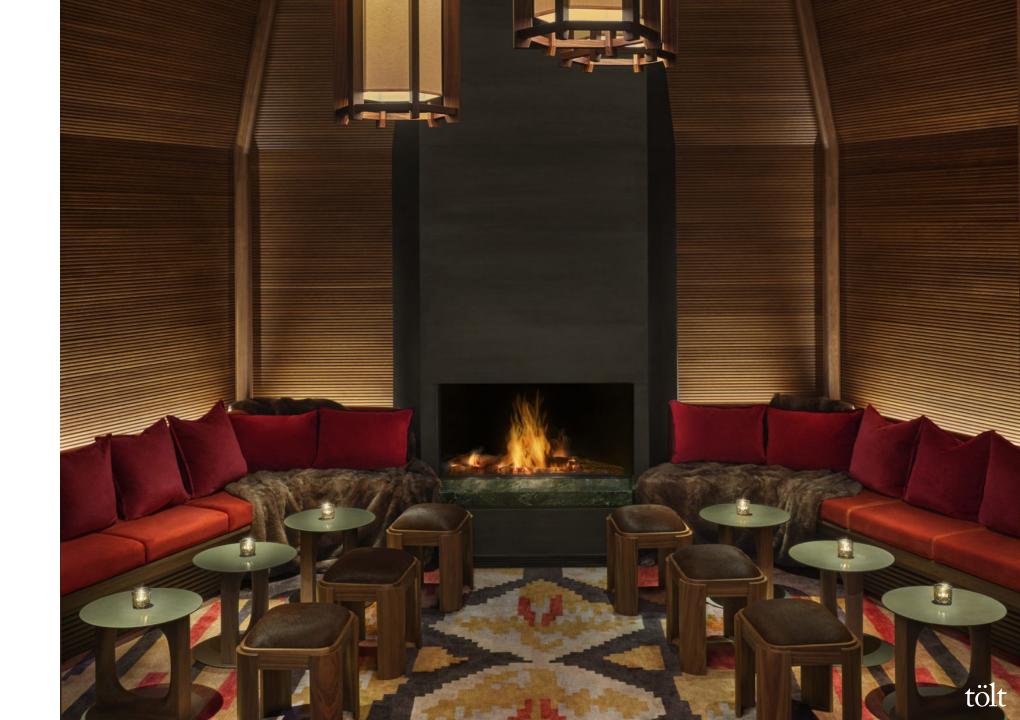

# TÖLT

Hidden behind our Lobby Bar is Tölt, our speakeasy cocktail bar designed as a hidden sanctuary for unforgettable evenings of cocktails and conversation. Featuring three intimate alcoves with cozy seating and low tables, Tölt is an ideal venue for private receptions, product launches, birthday celebrations, or any special event.

Square Footage: 11,270 sq. ft. / 118 m2

CAPACITY Seated: 53 Standing Reception: 75