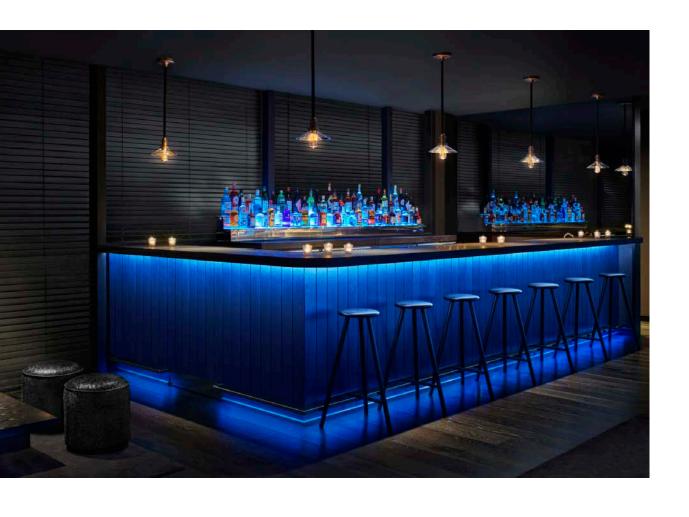

# TÖLT

Hidden behind our Lobby Bar is Tölt, our speakeasy cocktail bar designed as a hidden sanctuary for unforgettable evenings of cocktails and conversation. Featuring three intimate alcoves with cozy seating and low tables, Tölt is an ideal venue for private receptions, product launches, birthday celebrations, or any special event.

Square Footage: 11,270 sq. ft. / 118 m2

CAPACITY Seated: 53 Standing Reception: 75