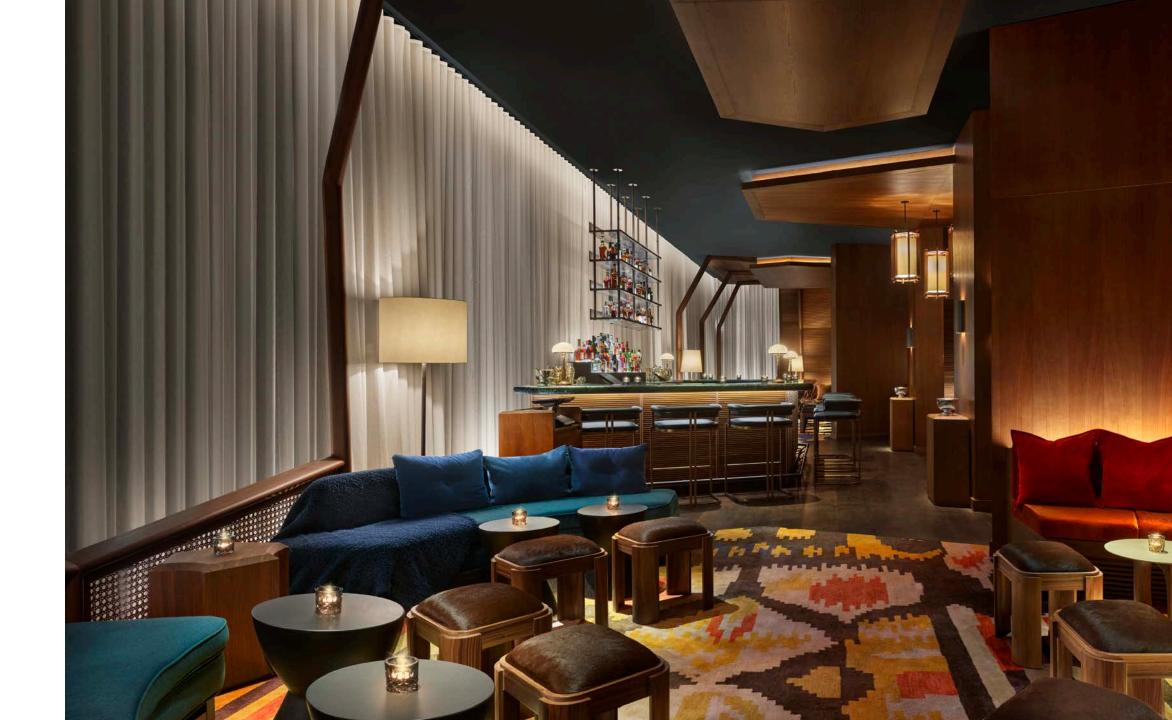

# TÖLT

Hidden behind our Lobby Bar is Tölt, our speakeasy cocktail bar designed as a hidden sanctuary for unforgettable evenings of cocktails and conversation. Featuring three intimate alcoves with cozy seating and low tables, Tölt is an ideal venue for private receptions, product launches, birthday celebrations, or any special event.

Square Footage: 11,270 sq. ft. / 118 m2

CAPACITY Seated: 53 Standing Reception: 75