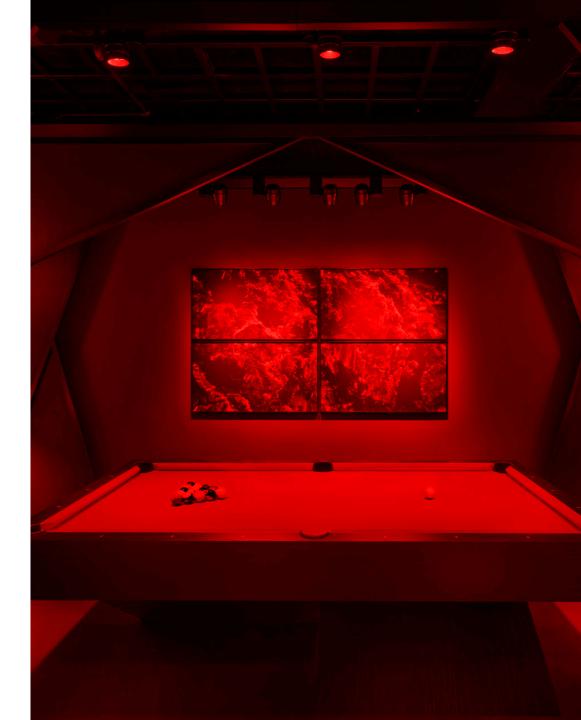

# SUNSET

Sunset is the premier underground event space where cutting-edge technology meets an electrifying atmosphere. Designed for those seeking an exceptional experience, Sunset provides a state-of-the-art lighting and sound system, a vibrant bar, and a dynamic dance floor. Whether you're hosting a private celebration or a corporate event, Sunset is the ultimate destination!

Square Footage: 1,582 sq. ft. / 147 m2

CAPACITY Seated: 50 Standing: 140