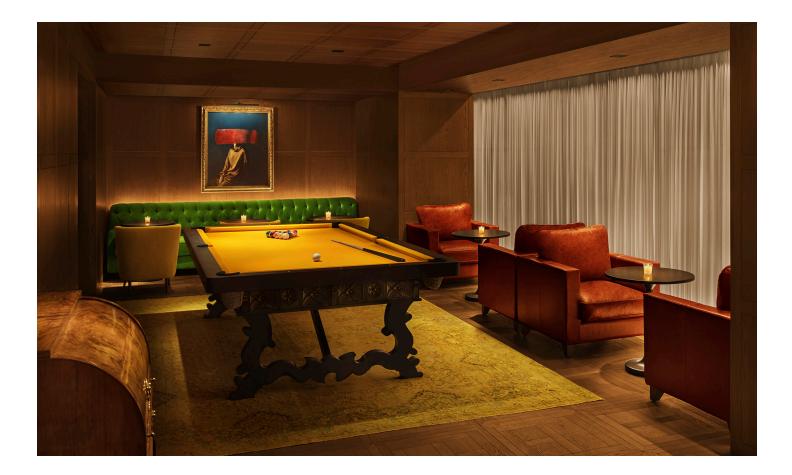

## PUNCH ROOM

The speakeasy-inpired Punch Room brings creativity and sophistication to the Barcelona bar scene highlighting bespoke punches served in vintage silver bowls. The space is perfect for exclusive non-traditional meetings, product launches, cocktail receptions, special celebrations, social gatherings and media productions.

Accessed by a dramatic spiral staircase, the space itself is as carefully crafted as the punches and features a Castilian-style pool table with a golden cloth, a black-granite fireplace, leather and green velvet furnishings and walnut-paneled walls lined with images from local photographer Andrea Torres.