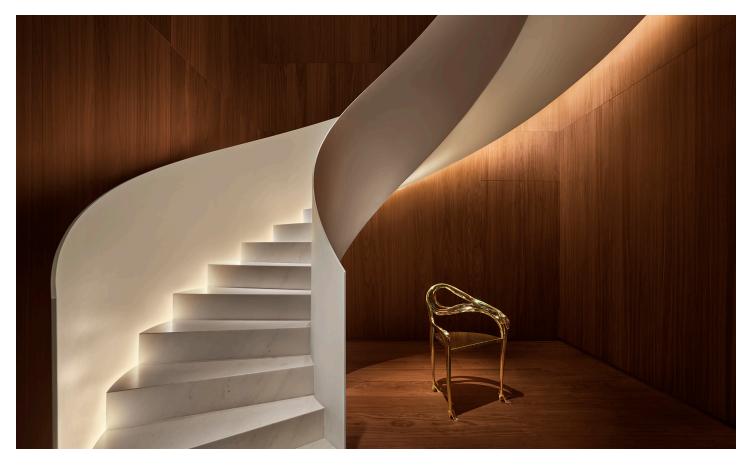

## PUNCH ROOM

The speakeasy-inpired Punch Room brings creativity and sophistication to the Barcelona bar scene highlighting bespoke punches served in vintage silver bowls. The space is perfect for exclusive non-traditional meetings, product launches, cocktail receptions, special celebrations, social gatherings and media productions.

Accessed by a dramatic spiral staircase, the space itself is as carefully crafted as the punches and features a Castilian-style pool table with a golden cloth, a black-granite fireplace, leather and green velvet furnishings and walnut-paneled walls lined with images from local photographer Andrea Torres.