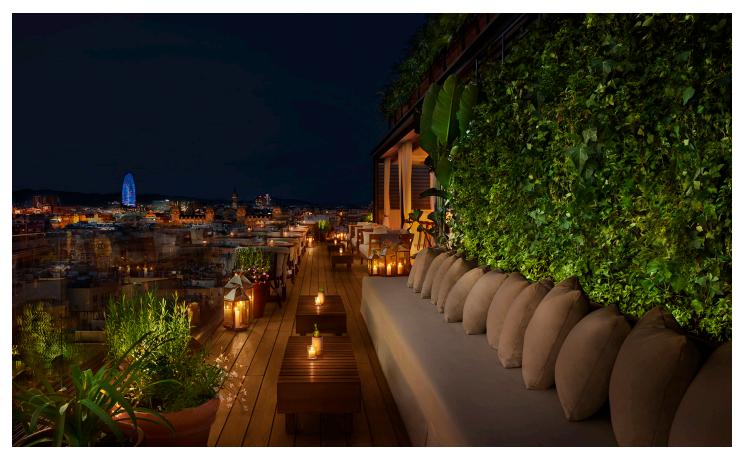

## THE ROOF

Located on the 10th floor of The Barcelona EDITION, The Roof is an iconic destination reflecting the best of Barcelona's social and cultural milieu. Lit by dim candlelight, the sunsets at The Roof set an enchanting scene for an elevated experience in an enviable location in the heart of the city. Featuring unparalleled views to Barcelona and El Born neighbourhood, The Roof is a one-of-a-kind space perfect for social and corporate gatherings and media productions.

The Roof features lounge-style furniture with small tables, sofas and sunbeds upholstered in ivory, gray and blue tones, ipe wooden parquet, a landscaped exterior terrace with Mediterranean aromatic plants and a colorful bougainvillea that creates a garden atmosphere in the sky.

#### INFORMATION

Square footage: 184 m2 | 1980 ft2 Private reception setup capacity: 95 Semi-private reception setup capacity: 50