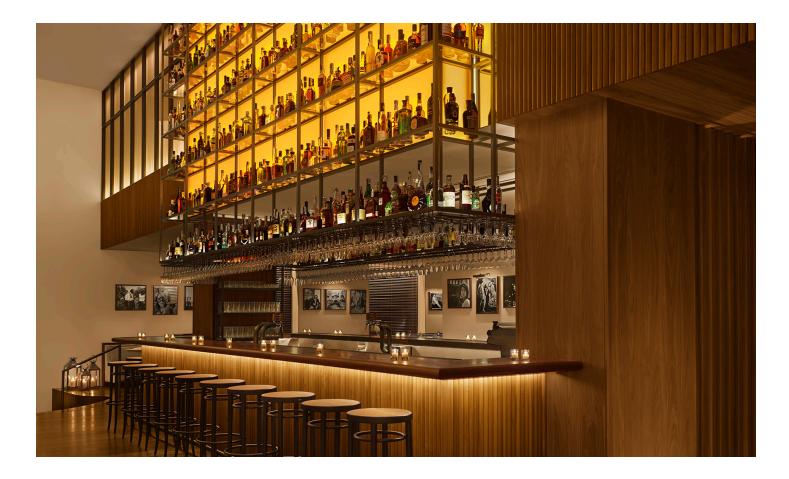

# VERAZ

True to the EDITION vernacular, this spectacular bar and restaurant offers locally-flavoured event menus devised by Chef Pedro Tassarolo, focusing on the freshest seasonal ingredients from the neighbouring Santa Caterina Market. Veraz is perfect for group receptions, luncheons and group dinners.

With oversized floor-to-ceiling windows, potted palm plants and a selection of original art pieces by renowned Spanish photographers, guests are captivated by an enormous central bar piece that occupies the double height space and glows elegantly creating a warm crepuscular light reminiscent of a Mediterranean sunset.