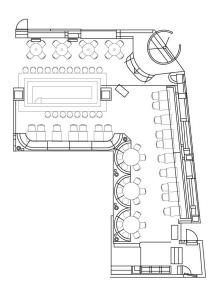

# VERAZ

True to the EDITION vernacular, this spectacular bar and restaurant offers locally-flavoured event menus devised by Chef Pedro Tassarolo, focusing on the freshest seasonal ingredients from the neighbouring Santa Caterina Market. Veraz is perfect for group receptions, luncheons and group dinners.

With oversized floor-to-ceiling windows, potted palm plants and a selection of original art pieces by renowned Spanish photographers, guests are captivated by an enormous central bar piece that occupies the double height space and glows elegantly creating a warm crepuscular light reminiscent of a Mediterranean sunset.

#### INFORMATION

Square footage: 130 m2 | 1399 ft2 Seated setup capacity: 52 Reception setup capacity: 25