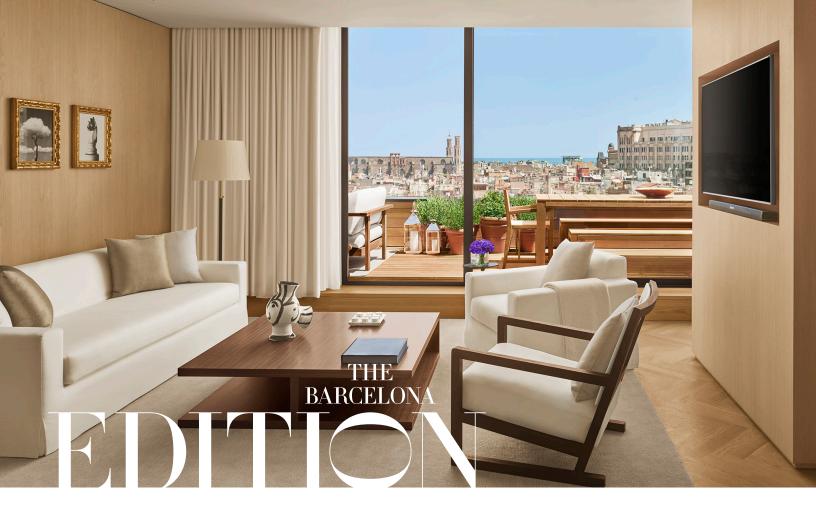

### PENTHOUSES

Truly above it all with floor-to-ceiling windows and unmatched panoramic views of the city, The Barcelona EDITION Penthouses feature a kitchenette with separated service entrance, a library/office area and large living and dining areas, all of which make the space ideal for exclusive board meetings, product launches, cocktail receptions, special celebrations, social gatherings and media productions. An elegantly furnished terrace offers vand additional outdoor space for exceptional entertaining, while the spacious and natural-light filled interiors feature neutral color palettes, oak-paneled walls, custom-made furniture and local artwork by Spanish photographer Chema Madoz.

#### INFORMATION

Square footage: 164 m2 | 1765 ft2 Seated setup capacity on dining room or terrace: 8 Boardroom setup capacity on dining room: 8 Reception setup capacity: 30

Entertainment, cloakroom and audiovisual services can be reserved for an additional cost.