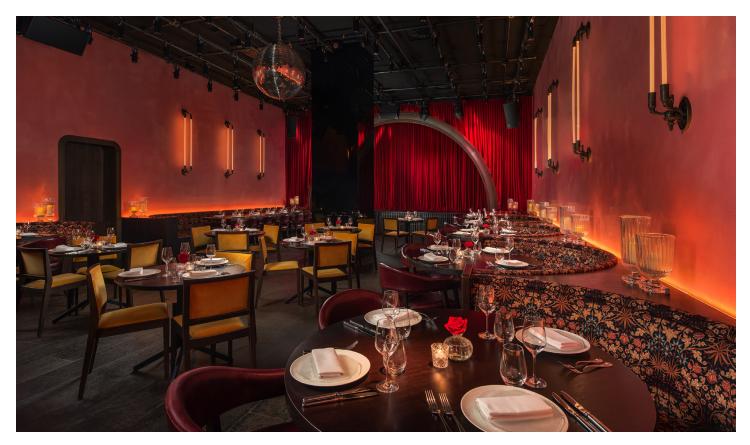

# VERAZ

True to the EDITION vernacular, this spectacular bar and restaurant offers locally-flavoured event menus devised by Chef Pedro Tassarolo, focusing on the freshest seasonal ingredients from the neighbouring Santa Caterina Market. Veraz is perfect for group receptions, luncheons and group dinners.

With oversized floor-to-ceiling windows, potted palm plants and a selection of original art pieces by renowned Spanish photographers, guests are captivated by an enormous central bar piece that occupies the double height space and glows elegantly creating a warm crepuscular light reminiscent of a Mediterranean sunset.