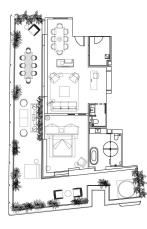

### PENTHOUSES

Truly above it all with floor-to-ceiling windows and unmatched panoramic views of the city, The Barcelona EDITION Penthouses feature a kitchenette with separated service entrance, a library/office area and large living and dining areas, all of which make the space ideal for exclusive board meetings, product launches, cocktail receptions, special celebrations, social gatherings and media productions. An elegantly furnished terrace offers vand additional outdoor space for exceptional entertaining, while the spacious and natural-light filled interiors feature neutral color palettes, oak-paneled walls, custom-made furniture and local artwork by Spanish photographer Chema Madoz.

#### INFORMATION

Square footage: 164 m2 | 1765 ft2 Seated setup capacity on dining room or terrace: 8 Boardroom setup capacity on dining room: 8 Reception setup capacity: 30

Entertainment, cloakroom and audiovisual services can be reserved for an additional cost.

For more information please contact the Event Sales team at +34 93 626 33 30 or email events.bcn@editionhotels.com

BARCELONA PENTHOUSE

SANTA CATERINA PENTHOUSE