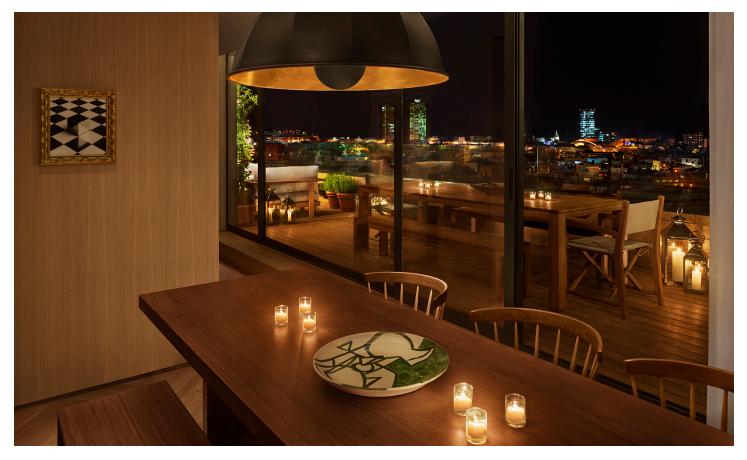

### PENTHOUSES

Truly above it all with floor-to-ceiling windows and unmatched panoramic views of the city, The Barcelona EDITION Penthouses feature a kitchenette with separated service entrance, a library/office area and large living and dining areas, all of which make the space ideal for exclusive board meetings, product launches, cocktail receptions, special celebrations, social gatherings and media productions. An elegantly furnished terrace offers vand additional outdoor space for exceptional entertaining, while the spacious and natural-light filled interiors feature neutral color palettes, oak-paneled walls, custom-made furniture and local artwork by Spanish photographer Chema Madoz.

#### INFORMATION

Square footage: 164 m2 | 1765 ft2 Seated setup capacity on dining room or terrace: 8 Boardroom setup capacity on dining room: 8 Reception setup capacity: 30

Entertainment, cloakroom and audiovisual services can be reserved for an additional cost.