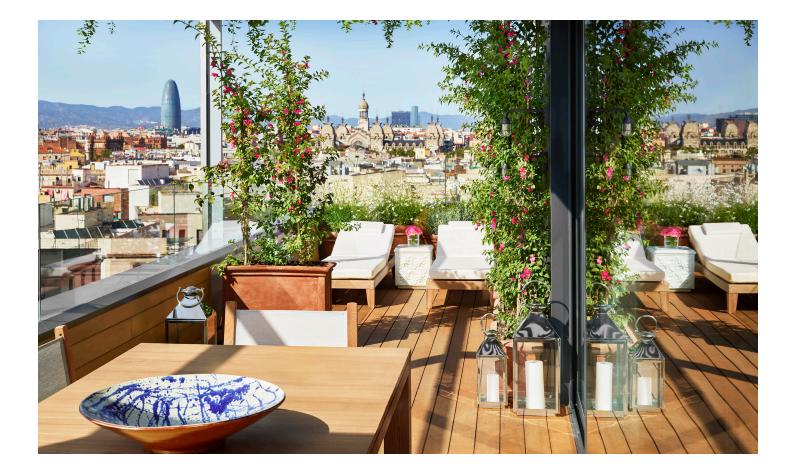

## THE ROOF

Located on the 10th floor of The Barcelona EDITION, The Roof is an iconic destination reflecting the best of Barcelona's social and cultural milieu. Lit by dim candlelight, the sunsets at The Roof set an enchanting scene for an elevated experience in an enviable location in the heart of the city. Featuring unparalleled views to Barcelona and El Born neighbourhood, The Roof is a one-of-a-kind space perfect for social and corporate gatherings and media productions.

The Roof features lounge-style furniture with small tables, sofas and sunbeds upholstered in ivory, gray and blue tones, ipe wooden parquet, a landscaped exterior terrace with Mediterranean aromatic plants and a colorful bougainvillea that creates a garden atmosphere in the sky.

#### INFORMATION

Square footage: 184 m2 | 1980 ft2 Private reception setup capacity: 95 Semi-private reception setup capacity: 50