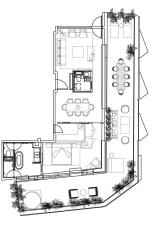

### PENTHOUSES

Truly above it all with floor-to-ceiling windows and unmatched panoramic views of the city, The Barcelona EDITION Penthouses feature a kitchenette with separated service entrance, a library/office area and large living and dining areas, all of which make the space ideal for exclusive board meetings, product launches, cocktail receptions, special celebrations, social gatherings and media productions. An elegantly furnished terrace offers vand additional outdoor space for exceptional entertaining, while the spacious and natural-light filled interiors feature neutral color palettes, oak-paneled walls, custom-made furniture and local artwork by Spanish photographer Chema Madoz.

#### INFORMATION

Square footage: 164 m2 | 1765 ft2 Seated setup capacity on dining room or terrace: 8 Boardroom setup capacity on dining room: 8 Reception setup capacity: 30

Entertainment, cloakroom and audiovisual services can be reserved for an additional cost.

For more information please contact the Event Sales team at +34 93 626 33 30 or email events.bcn@editionhotels.com

BARCELONA PENTHOUSE

SANTA CATERINA PENTHOUSE