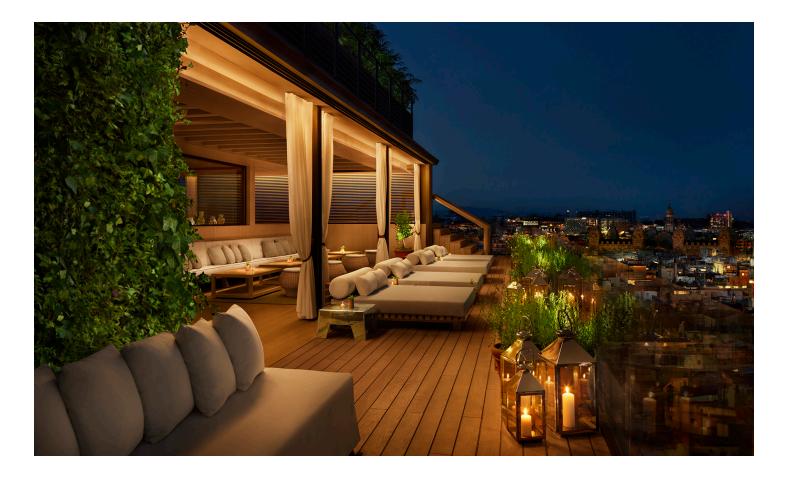

## THE ROOF

Located on the 10th floor of The Barcelona EDITION, The Roof is an iconic destination reflecting the best of Barcelona's social and cultural milieu. Lit by dim candlelight, the sunsets at The Roof set an enchanting scene for an elevated experience in an enviable location in the heart of the city. Featuring unparalleled views to Barcelona and El Born neighbourhood, The Roof is a one-of-a-kind space perfect for social and corporate gatherings and media productions.

The Roof features lounge-style furniture with small tables, sofas and sunbeds upholstered in ivory, gray and blue tones, ipe wooden parquet, a landscaped exterior terrace with Mediterranean aromatic plants and a colorful bougainvillea that creates a garden atmosphere in the sky.

#### INFORMATION

Square footage: 184 m2 | 1980 ft2 Private reception setup capacity: 95 Semi-private reception setup capacity: 50