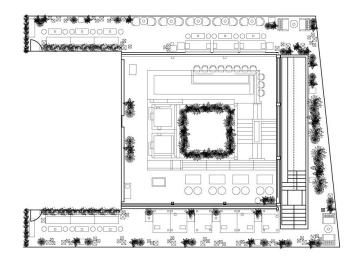

## THE ROOF

Located on the 10th floor of The Barcelona EDITION, The Roof is an iconic destination reflecting the best of Barcelona's social and cultural milieu. Lit by dim candlelight, the sunsets at The Roof set an enchanting scene for an elevated experience in an enviable location in the heart of the city. Featuring unparalleled views to Barcelona and El Born neighbourhood, The Roof is a one-of-a-kind space perfect for social and corporate gatherings and media productions.

The Roof features lounge-style furniture with small tables, sofas and sunbeds upholstered in ivory, gray and blue tones, ipe wooden parquet, a landscaped exterior terrace with Mediterranean aromatic plants and a colorful bougainvillea that creates a garden atmosphere in the sky.

#### INFORMATION

Square footage: 184 m2 | 1980 ft2 Private reception setup capacity: 95 Semi-private reception setup capacity: 50