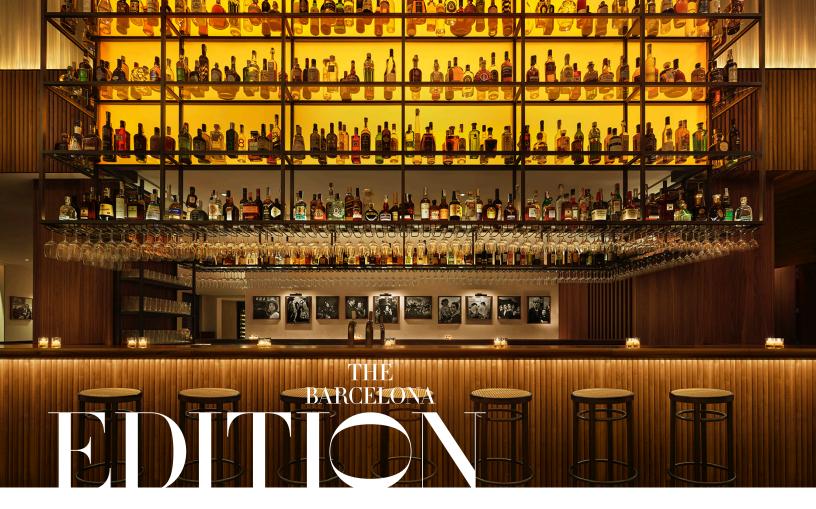

# VERAZ

True to the EDITION vernacular, this spectacular bar and restaurant offers locally-flavoured event menus devised by Chef Pedro Tassarolo, focusing on the freshest seasonal ingredients from the neighbouring Santa Caterina Market. Veraz is perfect for group receptions, luncheons and group dinners.

With oversized floor-to-ceiling windows, potted palm plants and a selection of original art pieces by renowned Spanish photographers, guests are captivated by an enormous central bar piece that occupies the double height space and glows elegantly creating a warm crepuscular light reminiscent of a Mediterranean sunset.