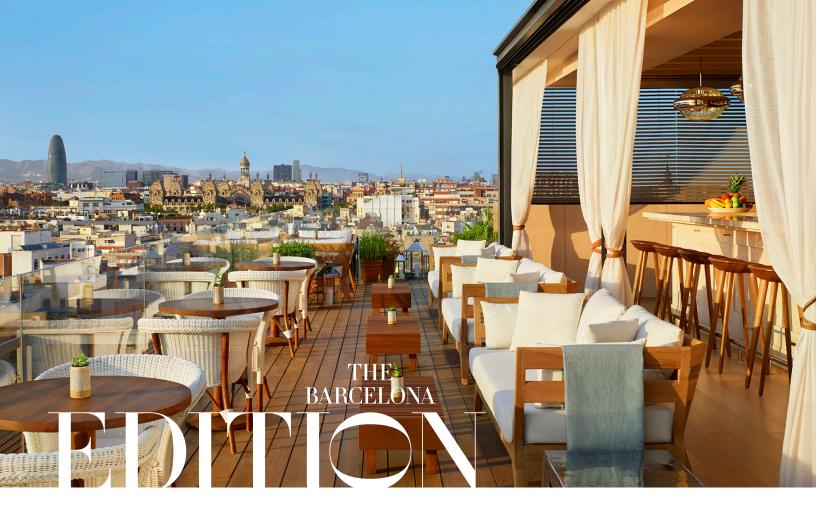

## THE ROOF

Located on the 10th floor of The Barcelona EDITION, The Roof is an iconic destination reflecting the best of Barcelona's social and cultural milieu. Lit by dim candlelight, the sunsets at The Roof set an enchanting scene for an elevated experience in an enviable location in the heart of the city. Featuring unparalleled views to Barcelona and El Born neighbourhood, The Roof is a one-of-a-kind space perfect for social and corporate gatherings and media productions.

The Roof features lounge-style furniture with small tables, sofas and sunbeds upholstered in ivory, gray and blue tones, ipe wooden parquet, a landscaped exterior terrace with Mediterranean aromatic plants and a colorful bougainvillea that creates a garden atmosphere in the sky.

#### INFORMATION

Square footage: 184 m2 | 1980 ft2 Private reception setup capacity: 95 Semi-private reception setup capacity: 50