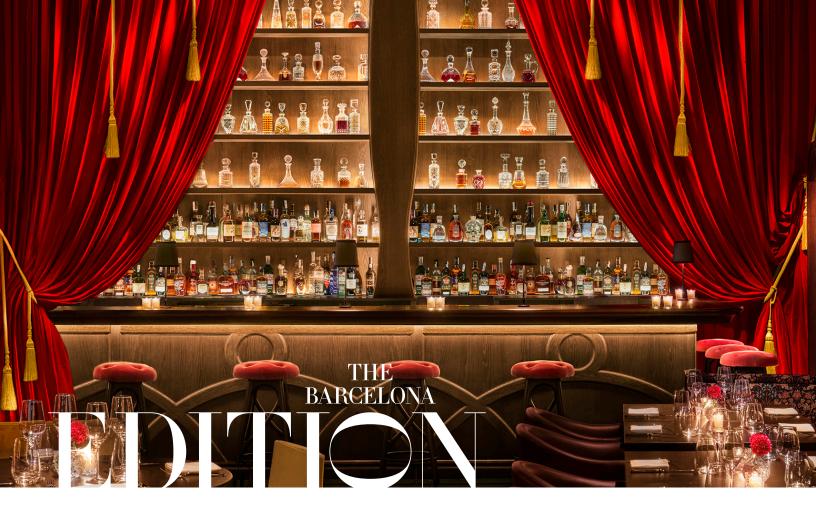

## CABARET

Cabaret is an eclectic venue hidden in the basement of The Barcelona EDITION, featuring a dramatic cocktail bar, a sultry lounge area with sumptuous materials, a dancefloor boasting a state-of-the-art lighting and sound system and a performance area with red velvet curtains and a green room.

Elegantly suited as a private events space, Cabaret can host everything from celebrations and creative meetings to junkets and media productions. The multifaceted venue can also transform into a supper club with cabaret tables, circular banquettes and chairs upholstered in velvet for a one-of-a-kind culinary experience.