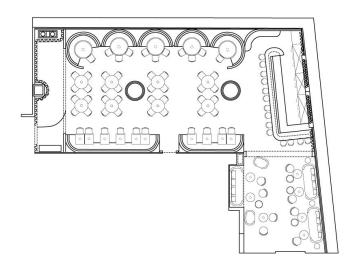

## CABARET

Cabaret is an eclectic venue hidden in the basement of The Barcelona EDITION, featuring a dramatic cocktail bar, a sultry lounge area with sumptuous materials, a dancefloor boasting a state-of-the-art lighting and sound system and a performance area with red velvet curtains and a green room.

#### INFORMATION

Square footage: 195 m2 | 2099 ft2 Cabaret setup capacity: 60 Reception setup capacity: 120 Meeting setup: 25

Entertainment, cloakroom and audiovisual services can be reserved for an additional cost.