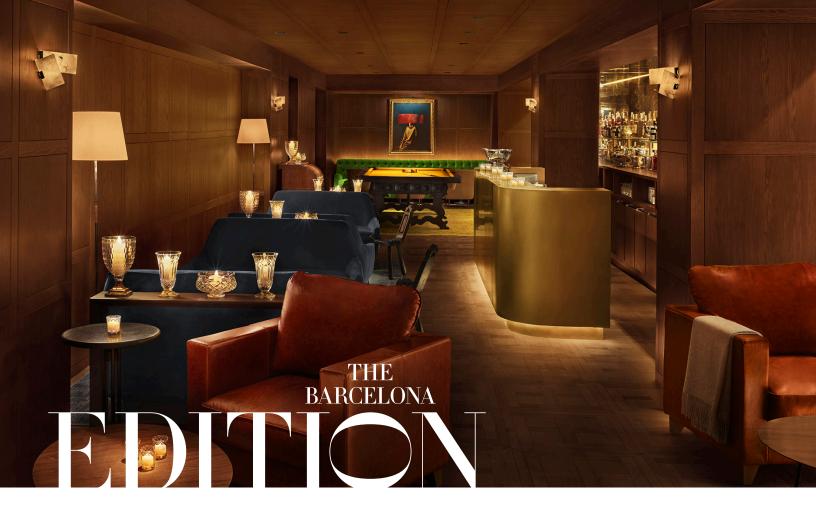

## PUNCH ROOM

The speakeasy-inpired Punch Room brings creativity and sophistication to the Barcelona bar scene highlighting bespoke punches served in vintage silver bowls. The space is perfect for exclusive non-traditional meetings, product launches, cocktail receptions, special celebrations, social gatherings and media productions.

Accessed by a dramatic spiral staircase, the space itself is as carefully crafted as the punches and features a Castilian-style pool table with a golden cloth, a black-granite fireplace, leather and green velvet furnishings and walnut-paneled walls lined with images from local photographer Andrea Torres.